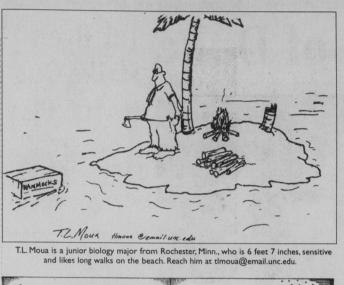

## Drawing to a Close

Suzanne Buchanan is a sophomore journalism and mass communication major from Newland. If you're not making the Dean's List either, write to ssbuchan@email.unc.edu

As spring 2000 winds down, The Daily Tar Heel's cartoonists look back at the academic year gone by, by choosing their favorite cartoons from the past two semesters and, in the case of the seniors, the past four years.