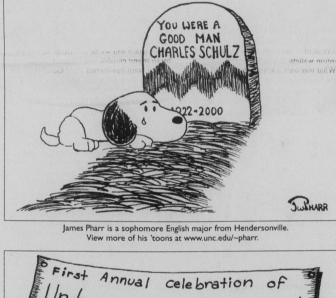

## Drawing to a Close

Suzanne Buchanan is a sophomore journalism and mass communication major from Newland. If you're not making the Dean's List either, write to ssbuchan@email.unc.edu

As spring 2000 winds down, The Daily Tar Heel's cartoonists look back at the academic year gone by, by choosing their favorite cartoons from the past two semesters and, in the case of the seniors, the past four years.