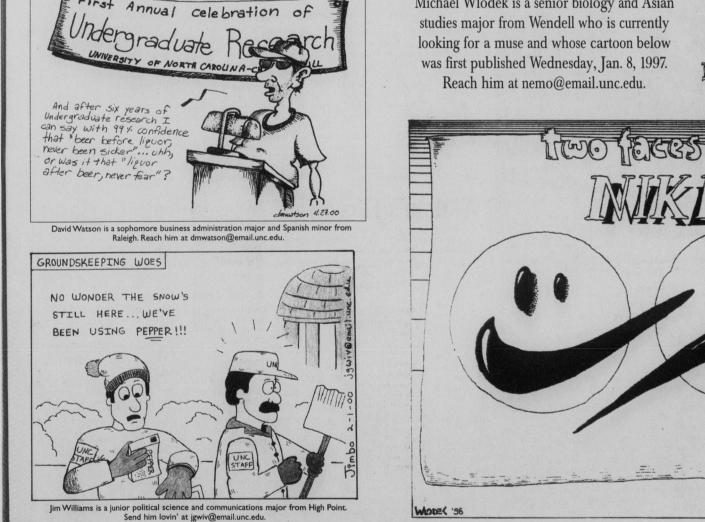

## Drawing to a Close

Suzanne Buchanan is a sophomore journalism and mass communication major from Newland. If you're not making the Dean's List either, write to ssbuchan@email.unc.edu

As spring 2000 winds down, The Daily Tar Heel's cartoonists look back at the academic year gone by, by choosing their favorite cartoons from the past two semesters and, in the case of the seniors, the past four years.

Michael Wlodek is a senior biology and Asian studies major from Wendell who is currently looking for a muse and whose cartoon below was first published Wednesday, Jan. 8, 1997. Reach him at nemo@email.unc.edu.