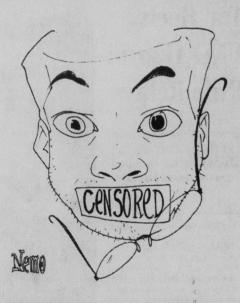

Michael Wlodek is a senior biology and Asian studies major from Wendell who is currently looking for a muse and whose cartoon below was first published Wednesday, Jan. 8, 1997. Reach him at nemo@email.unc.edu.