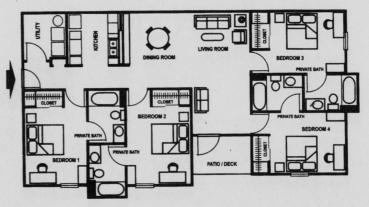

4 Bedroom Floorplan - 1,434 sq. ft. \$500 per person/month. Available on 1st, 2nd and 3rd floors. 4 Bedrooms with Private Baths.

Only 2.5 miles from UNC ~ T Bus Route

on-site courtesy officer convenient parking