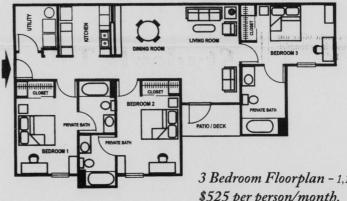

2 Bedroom Floorplan - 919 sq. ft. \$550 per person/month.

Available on 1st, 2nd and 3rd floors. 2 Bedrooms with Private Baths.

3 Bedroom Floorplan - 1,183 sq. ft. \$525 per person/month.

Available on 1st, 2nd and 3rd floors. 3 Bedrooms with Private Baths.