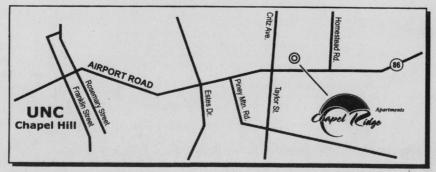

4 Bedroom Floorplan - 1,434 sq. ft. \$500 per person/month. Available on 1st, 2nd and 3rd floors. 4 Bedrooms with Private Baths.

Only 2.5 miles from UNC ~ T Bus Route

on-site courtesy officer convenient parking