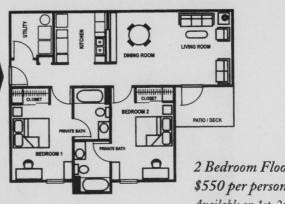

2 Bedroom Floorplan - 919 sq. ft. \$550 per person/month.

Available on 1st, 2nd and 3rd floors. 2 Bedrooms with Private Baths.

3 Bedroom Floorplan - 1,183 sq. ft. \$525 per person/month.

Available on 1st, 2nd and 3rd floors. 3 Bedrooms with Private Baths.