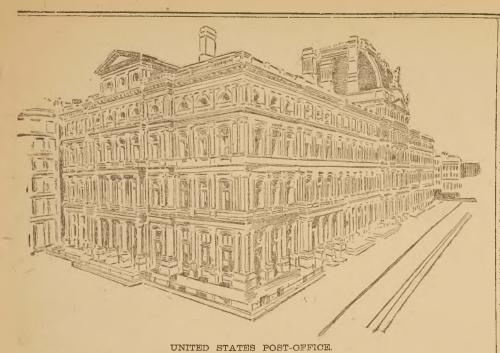

# The Public Buildings.

Philadelphia's City Hall the Finest and Largest Municipal Building in the World.

## HAS COST \$20,000,000

that of the Great Pyramid, of feet; St. Peter's Church, Rome, 93 feet, and 1 hereafty twice the height of the domestic the state of the property which have a diameter of twenty-free which have a diameter of the Church of th