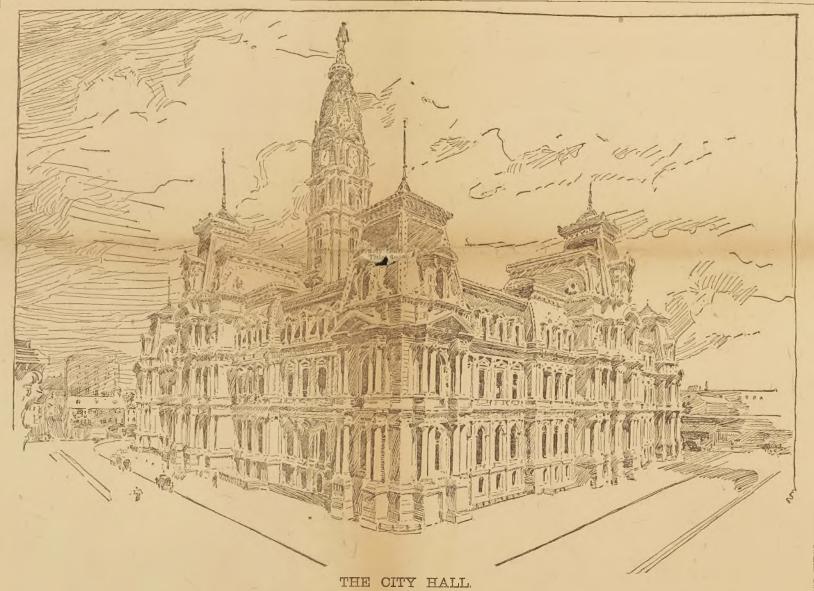

# The Public Buildings.

Philadelphia's City Hall the Finest and Largest Municipal Building in the World.

## HAS COST \$20,000,000

that of the Great Pyramid, of feet; St. Peter's Church, Rome, 93 feet, and 1 hereafty twice the height of the domestic the state of the property which have a diameter of twenty-free which have a diameter of the Church of th