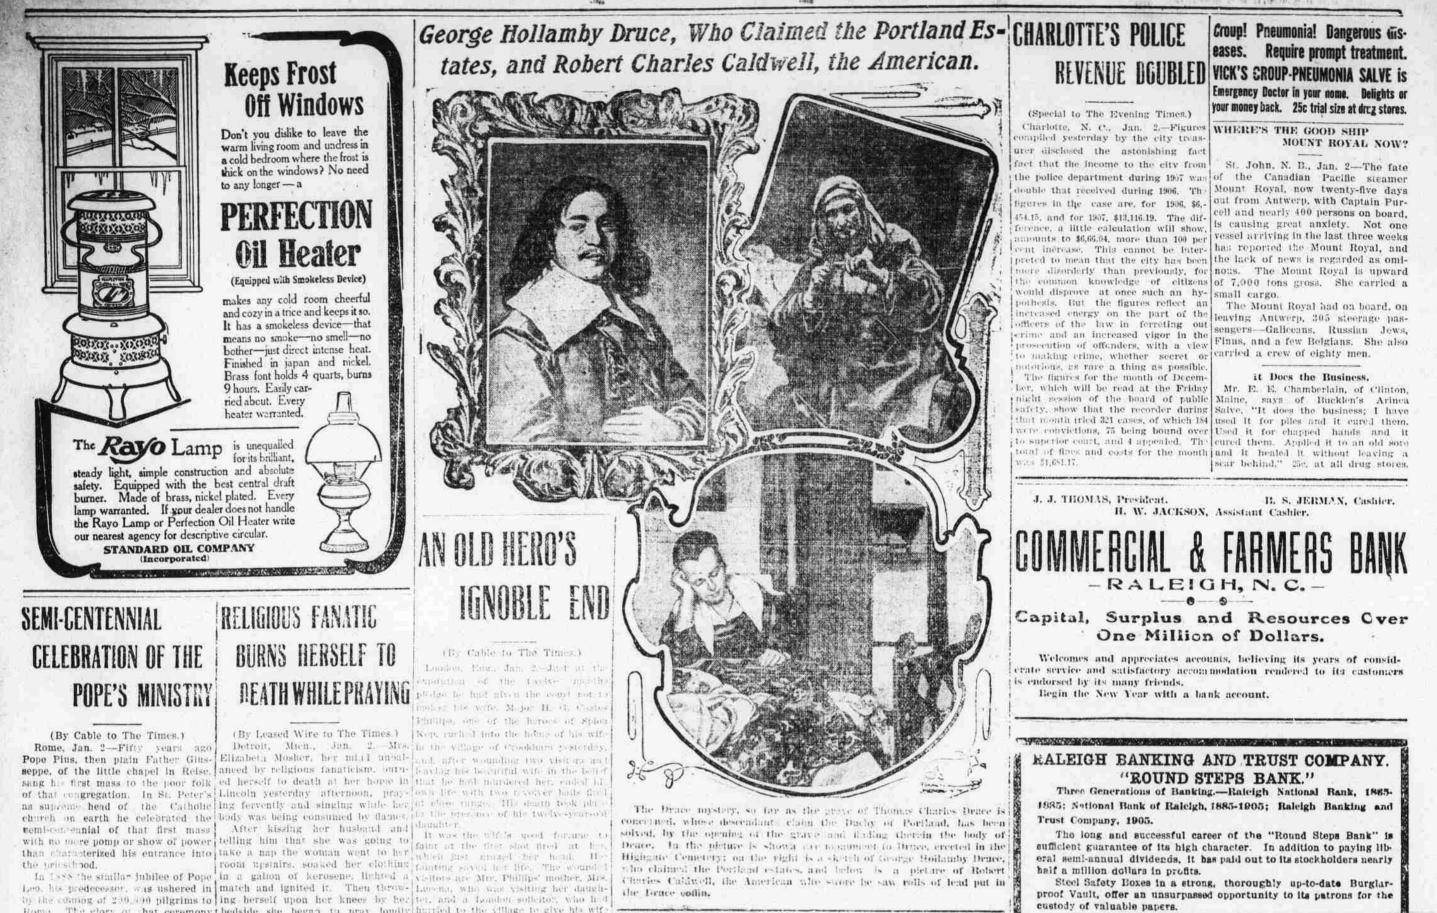

#### PAGE TWO MINIPALS

### THE RALEIGH EVENING TIMES: THURSDAY, JANUARY 2, 1908.



by the coming of 200,000 pilgrims to ing herself upon her knees by her bit, and a London solicitor, who her The glory or that ceremony bedside she began to pray loudly hurded to the village to give his wif is still remembered. At the present and to sing snatches of hymns. Her benal advice. Mrs. Lucena probabcoremony St. Peter's held only the husband's attention being attracted, will die of her wound.

correnout Sc. Peter's held only the husband's attention being attracted. Mos. Fulling divorcal her further, priests and cardinals and those peo-he rushed up stairs to find her en-ple of Eons and outlying Italian veloped in flames. She screamed to the function of information the court who are not to witness bot bins to me areas and continued to the line in South Africa and in the court towns