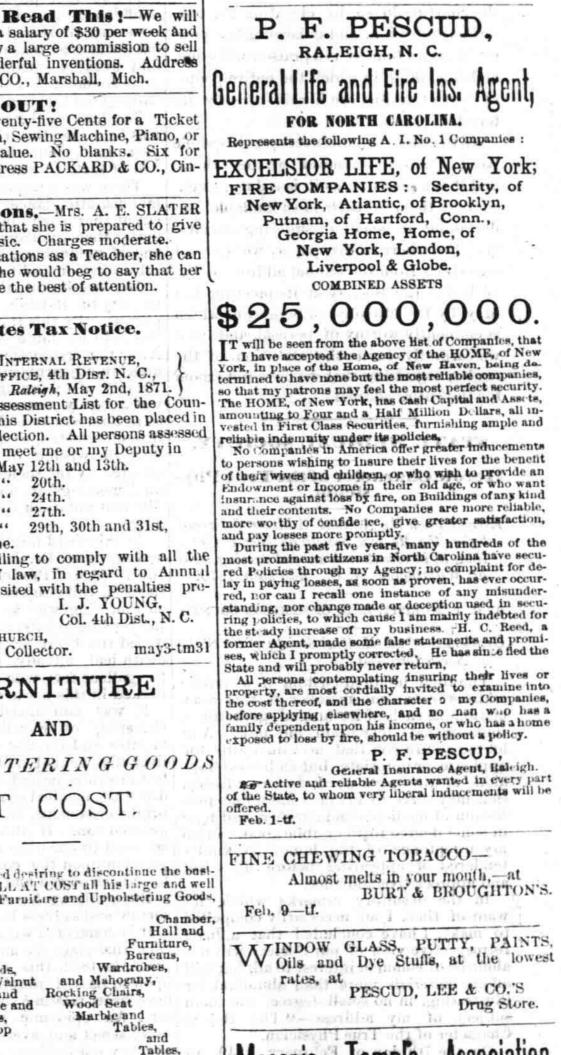

|  |

apl 22-tf



address of Dr. C. T. Murphy,



Sofag

Sideboards

What Note,

in these days wear spectacles, the artist has shown his sagacity by placing them on Simcon's nose. In a picture by Verrio of Leave Charlotte, Curist healing the sick, the lookers-on are represented standing with periwigs on their heads. To match; or rather to exceed, this ludicrous representation, Darer has painted the expulsion of Adam and Mail Train leaves Goldsboro' for Charlotte, at S Eve from the Garden of Eden by an angel r. m. feb 1 in a dress fashionably trimmed with floances. The same painter, in his scene of Peter denving Christ, represents a Roman soldier very comfortably smoking a pipe of tobacco. A Dutch painter, in a picture of the

Wise Men worshipping the Holy Child, has drawn one of them in a large white in t