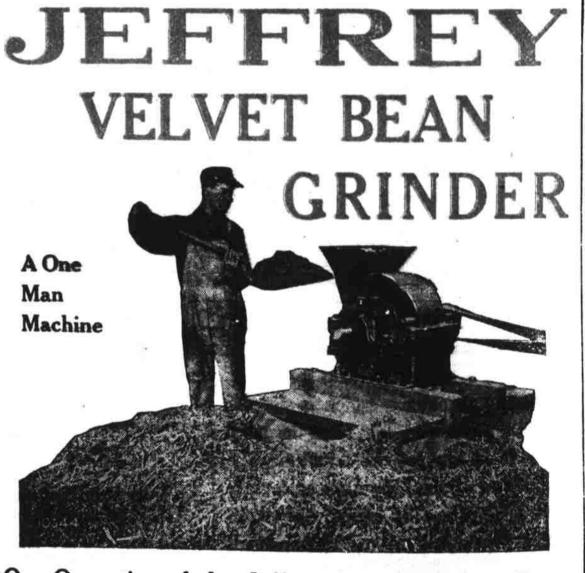

One Operation of the Jeffrey Swing Hammer Bean Grinder reduces Velvet Beans to a fine meal that is easily digested by stock.

No feeding mechanism is necessary other than a chute from an elevator or conveyer, or a man with a shovel.

Waterloo Boy are easily accessible.

Hyatt Roller

Bearings Automatic

Oiling

Machine is built in different sizes. Write for Bulletin No. 247 giving full particulars.

THE JEFFREY MANUFACTURING CO., 510 North Fourth Street, COLUMBUS, OHIO **BRANCH OFFICES:** Birmingham, Dallas St. Louis