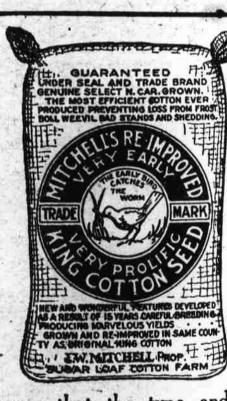

Mitchell's Re-Improved King, a former bred strain, slightly smaller, boll type, very early and prolific, large per cent of it FAULTLESS BRED. Price \$3 per bushel;

> I. W. MITCHELL, Proprietor SUGAR LOAF COTTON FARM