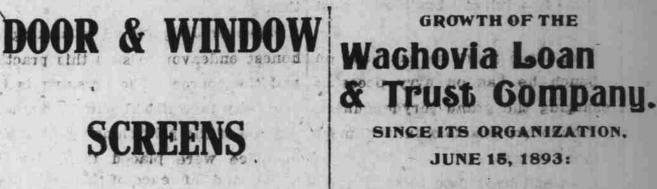

Deposits Assets Dec. 15, 1893, \$ 39 708.93 \$ 211 985.14 Dec. 15, 1894, 147 903.53 367 713.90

STORE

SPENCER

When a girl has a pretty ankle it

a sign that everybody in the street

will get a chance to see it.

AT

Dec. 15, 1896, 236 379.80 469 408.24 552 194.84 801 167.36 Dec. 15, 1898, Dec. 15. 1900, 909 002.42 1 172 341.96 Dec. 15, 1902, 1 188 739.13 1 580 657.51 Dec. 15, 1904. 5 047 634.68 3 809 370.11 Mar. 14, 1905 3 373 026.89 4 134 404.10