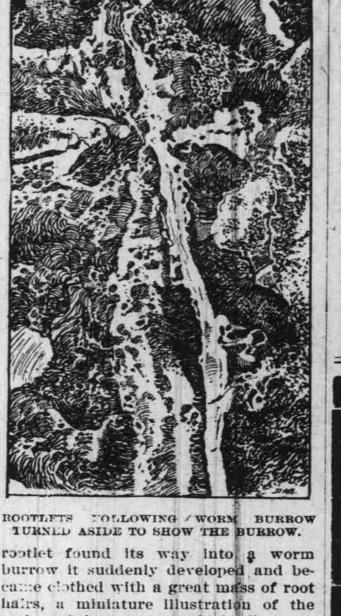

### NATURE STUDY.

Earthworms and Legume Rootlets Mellow the Soil. The burrowing habits of the earthworm and the penetrating character of the roots of legumes exhibit a beautiful harmony of method and a striking example of effective co-operation between two ameliorating agents. An effort was made by a scientist to trace the roots of hairy vetch to their lowest extremities.

The soil was a tough sample of yellowish clay. It was astonishing to observe how in this hard clay vetch rootlets were found traveling downward in the burrows or tunnels of earthworms, occasionally throwing out laterals at a depth of fully four feet below the surface. It was curious also to note that when a small and stringy

> The scale of the Brewery Workers' should hap the other.

(Minneapolis Journal.) JIM. HYDE insists that he won't No mercury, no minerals, no danger

came clothed with a great mass of root tion among all males in Massachusetts hairs, a miniature illustration of the action of the tree root which effects n entrance into the tile drain. It may e that available plant food is found in comparative abundance on the somewhat slimy walls of the tunnel. It is difficult to estimate the benefit to the physical properties of the soil of this Duluth (Minn.) Building Trades co-operation between plant and animal. Council has been dissolved and a new Celtainly porosity and humus are much increased.