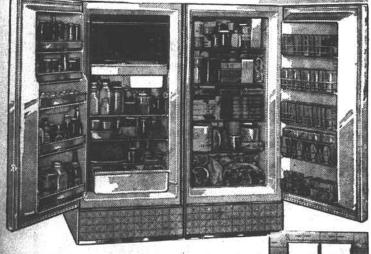

WE INVITE YOU TO JOIN US AND HELP ELECT **OUR MAN FOR THE PEOPLE** 

WILTON R. DRAKE

(THIS AD PAID FOR BY LOYAL FRIENDS AND SUPPORTERS)

Never before, so much Frigidaire EXTRA VALUE at such a saving in space and money!

# Frigidaire BIG TEN PA

DELUXE MODEL REFRIGERATOR

DA-11-60

DELUXE MODEL FOOD. FREEZER UFD-10-60

21.26 cu.ft. OF REFRIGERATOR-FREEZER CONVENIENCE IN JUST 56" OF WALL SPACE!

- temperature for peak food and flavor protection.
- air tight all around (no latches). re for peak food protection.

  • Meat Tender for fresh meat, Hydrator for vegetables in Refrigerators.
- THE FRIGIDAIRE TWINS: a com-plete "cold center"! These twin units stand side-by-side like fine pieces of matched furniture!

RIGIDAIRE Plus new "Sculptured Sheer Look"