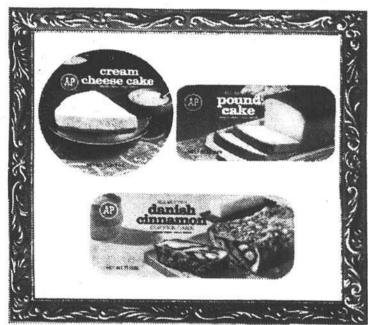

# masterpieces of the baking art

All these masterpieces and more are on display in the Frozen Food Department of your A&P.

Come see them...

and then start your own collection of these baking masterpieces. They're great to have on hand

for entertaining unexpected and expected company.

Remember, they can be seen only at A&P.

When you think about it, shouldn't A&P be your store?

### trozen Foods

**A&P Apple Strudel** A&P Danish Pecan Coffee Cake 1212-02. 75c A&P Cinnamon Coffee Cake **A&P Caramel Pecan Rolls** 69c A&P Cream Cheese Cake 75c A&P Pound Cake **A&P Chocolate Brownies** 75c A&P Macaroon Topped A&P German Chocolate Cake 85c Devil's Food Cake A&P Choc. Iced Gold Cake A&P Orange Iced Orange Cake 12.02. 49c A&P Choc. Iced Devil's Cake 53c