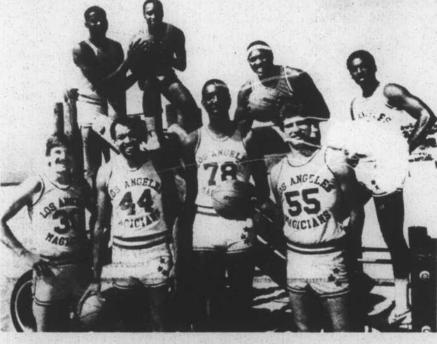

-BILL ADLER reporter, The People's Voice Roanoke Rapids, NC

FACING SOUTH welcomes readers' comments and writers contributions. Write P.O. Box 531, Durham, N.C. 27702.

These are the Los Angeles Magicians, billed as the world's biggest comedy basketball team, who will play an exhibition game Saturday night at 7:30 o'clock at Warren County High School. The Magicians boast four seven-footers who will display their basketball skills here. Boosters of the game said that an outstanding achievement award will be presented to Duke cager David Henderson, a WCHS graduate, at halftime. Tickets are \$3 for students and \$4 for adults, with children under eight admitted for \$2. Tickets are available at the