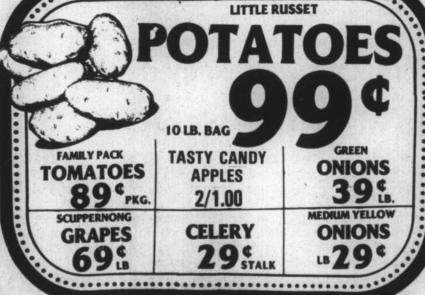

RINE FINE FARE 8 OZ. MUSHROOMS STEMS & PRIDE OF THE FARM WHOLE NO. 303 2/89
KERNEL CORN . CAN PRIDE OF THE FARM CREAM STYLE CORN . No. 303 Can 2/89 FLOUR.

ON THESE PROD

FRESH START'S LAUNDRY DETERGENT

PALMOLIVE'

DISHWASHING LIQUID

AJAX\* CLEANSER

DYNAMO\* ACTION PLUS

IRISH SPRING DEODORANT SOAP



KING SIZE BTL.

ONLY

\$299

GIANT

SIZE

ONLY 99

14 OZ.

CAN

ONLY

3/51

SIZE

ONLY

\$259

BAR PKG.

ONLY

GIANT

SIZE BTL.

ONLY

irish spring

ırısh spring





diam's

....LARGE ROLL 59¢

GRAPE **JUICE** 40 OZ. JAR

CORN

**FLAKES** 

**24 OZ. BOX** 

A LANGE



USDA CHOICE TABLERITE T-BONE OR CLUB

SMITHFIELD SLICED - 1 LB.

RATH'S MILD FRESH - 1 LB.

**PORK SAUSAGE** 

STEAK..........

TENDERLOINS . LBS. AVG. LB

**BACON OR BOLOGNA** 

PORK NECK BONES ... 59¢



KELLOGG'S

APPLE



GENERIC **PAPER** 2/99¢ TOWELS

GENERIC **MACARONI** & CHEESE 7 Oz. Box

/1.00

LITTLE DARLING CUT **GREEN BEANS** 

<sup>3</sup>/1.00

THANK YOU **CHERRY PIE FILLING** No. 2 Size



SOUTH MAIN STREET

WARRENTON, N. C.