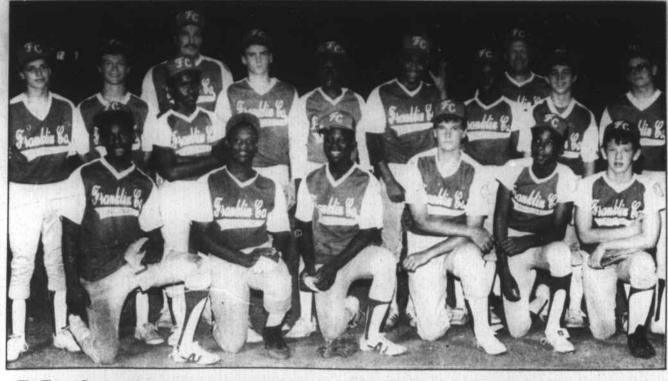

Five Warren County residents were among the participants of the 1988 Franklin-Warren County Babe Ruth all-star baseball team: Assistant Coach Roy Pat Robertson (standing, third row, left) and players Tionne Harrison (kneeling, front row, far left), Ricky Branch (front row, kneeling, third from left), and Yarborough Williams and Roy Robertson, Jr. (standing, second row third and fourth from left).

Other participants were: Gerry Alston, Bryant Rice, Stanley Wheless and Ronald Baker (kneeling, front row); Davin Riggan, Daniel Finn, Thomas Davis, Chris Leonard, Daniel Cooke, Geoufrey Anderson and Keith Pearce (standing, second row); and Head Coach Horace Finn (standing, third row, far right).

(Photo courtesy of The Franklin Times, Louisburg)