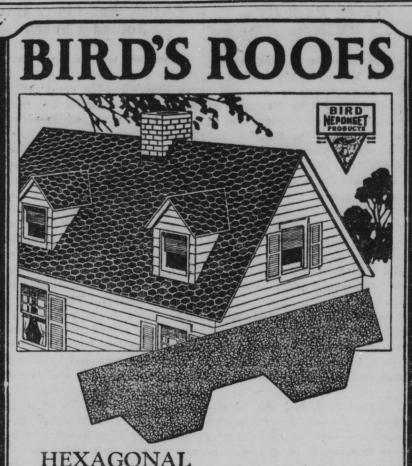

#### HEXAGONAL **TWIN SHINGLES**

BIRD'S Hexagonal Twin Shingles are selfspacing and self-aligning. When laid they form a "hexagon" and produce a wide double butt effect which gives the impression of thickness, weight and durability as well as excellent shadow lines.

These asphalt shingles are laid with the greatest of ease, accuracy and speed which reduces the cost of application. They give absolute waterproof, fire-safe protection to the roof. Slate surfaced in red, green or blue-black.

Hexagonal Twin Shingles are made by Bird & Son, inc. (Est. 1795), manufacturers of Neponset Twin Shingles, Shingle Design Roofing, Art-Craft Roofing, Paroid Roofing, Neponset Black Building Paper and Neponset Board. There's a Bird product for every sort of building!