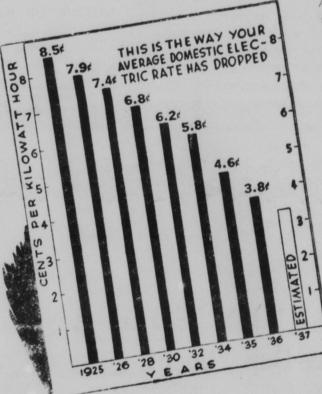

# ELECTRIC RATES DROP AGAIN! NOW CHEAP ELECTRICITY 15 Cheaper STILL!

As living costs go UP, the cost of Electricity goes DOWN! Another important rate cut has been made---CHEAP ELECTRICITY IS CHEAPER STILL!

YOU HAVE MADE ANOTHER REDUCTION POSSIBLE

Your cordial reception of CHEAP Electricity, evidenced by increased use, brings another rate slash-thanks to our customers, CHEAP ELEC-TRICITY IS CHEAPER STILL!

"The phrase 'the MORE you use, the LESS it costs' is TRUE! The hearty reception given CHEAP Electricity in the Carolinas has caused greatly increased use which, in turn, has made another rate reduction possible."