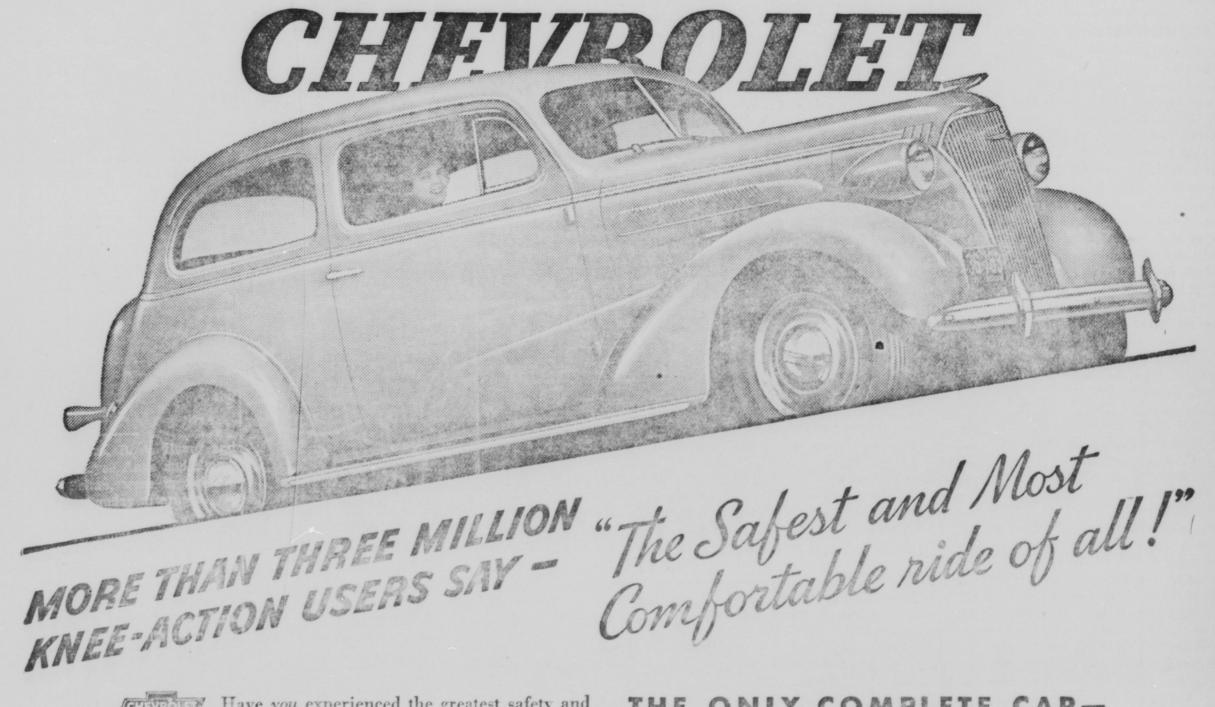

CAMELS ARE MILD

Have you experienced the greatest safety and FOR ECONOMICAL comfort factor in modern motoring — the Improved Gliding Knee-Action Ride-pioneered,

proved and perfected by Chevrolet?

More than three million Knee-Action users will tell you that Knee-Action gives the safest and most comfortable ride of all . . . that it makes motoring far more satisfying as well as far more secure than it can ever be in old-type cars.

Prove these facts to your own satisfaction. Drive the new 1937 Chevrolet—the only low-priced car with Knee-Action\* -the only complete car, priced so low!

## THE ONLY COMPLETE CAR-PRICED SO LOW

NEW HIGH-COMPRESSION VALVE-IN-HEAD ENGINE-NEW ALL-SILENT, ALL-STEEL BODIES - NEW DIAMOND CROWN SPEEDLINE STYLING - PERFECTED HYDRAULIC BRAKES -IMPROVED GLIDING KNEE-ACTION RIDE\*-SAFETY PLATE GLASS ALL AROUND - GENUINE FISHER NO DRAFT VENTILATION - SUPER - SAFE SHOCKPROOF STEERING\*. \*Knee-Action and Shockproof Steering on Master De Luxe models only. General Motors Installment Plan-monthly payments to suit your purse. CHEVROLET MOTOR DIVISION, General Motors Sales Corporation, DETROIT, MICH.