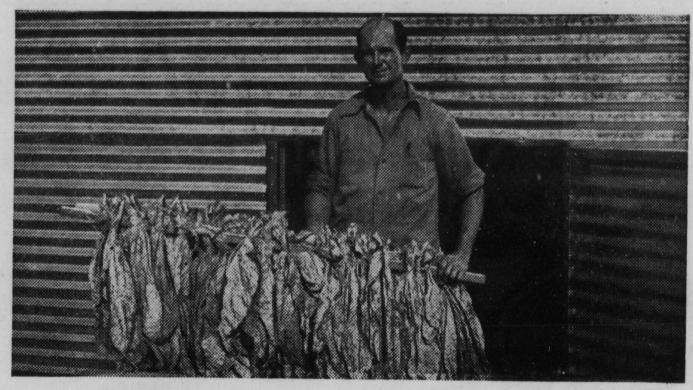

# "Each cure better than 80% first grade!"

Says Mr. E. T. Forbes, Jr., of Smithfield, North Carolina

Read what Mr. Forbes says about the EVERWEAR All-Aluminum Tobacco Barn:

"All the cures I have made using the EVERWEAR Aluminum Barn have cured better than 80% first grade. The barn yellows tobacco uniformly all over the barn better than I have ever seen. The tobacco comes in order much quicker and stays in order during the day-doesn't dry out.

"We found that an aluminum barn kills out in 1/4 less time than a good wood barn. It yellows five or six hours quicker, and we cut our ordering time eight hours. Fuel consumption was at least 30% less than for our wood barns. I found also that you can hang the barn easily at night simply by shining the tractor or car lights in the door—the whole inside of the barn lights up because of the reflection."