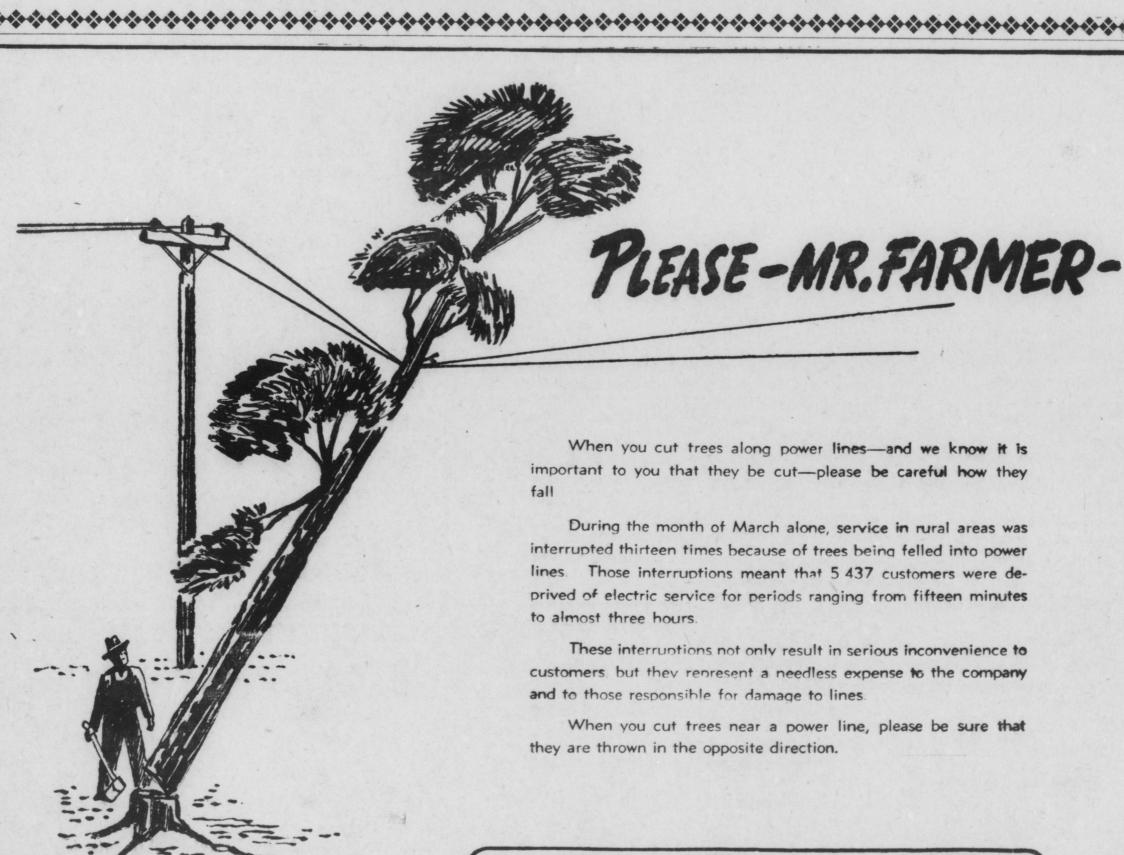

-----------------|-----|
| Franco-American Spaghetti           | 150 |
| Roller Champion Flour . 10 pounds . | 930 |
| Star & Red Devil Lye 2 for          | 250 |
| Small Quick Quaker Oats             | 160 |
| Swans Down Cake Mix                 | 320 |
| Thick Fat Back                      | 130 |
| Mrs. Filbert's Oleo-Plain           | 270 |

| Large Ritz                        | 29c   |
|-----------------------------------|-------|
| Small Dry Butter Beans . 2 pounds | . 23c |
| All Baby Foods                    | . 9c  |
| Lady Calvert Tea . 1/2 pound size | 52c   |
| 12 oz. Peter Pan Peanut Butter .  | 34c   |
| New Texas Onions                  | . 8c  |
| Lahoma Blackeye Peas              | 14c   |

## City Market Frank's Market Wakelon FOOD Mkt. Temple's Market Phillip's Grocery



CAROLINA POWER & LIGHT COMPANY