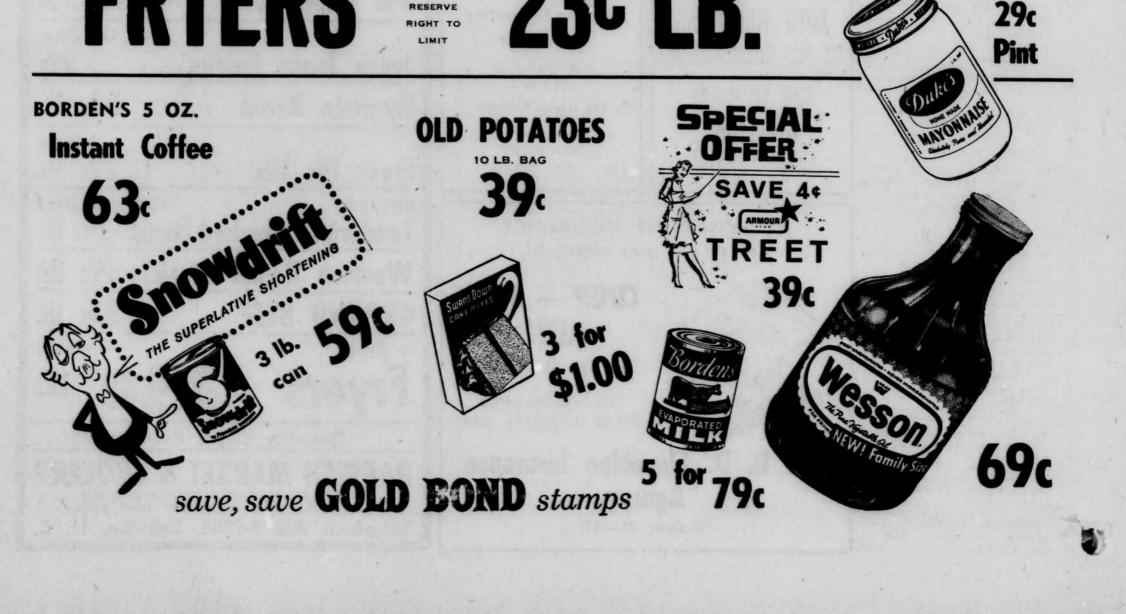

|
| HUNTS2½-SIZE CANSLICED PEACHES2 for 49¢KRAFT'S20 OZ. JARBLACKBERRY PRESERVES29¢PETER PAN28 OZ. JARPEANUT BUTTER75¢RIVERBOAT6 CANSBISCUITS49¢ | PRODUCE at a Saving! 7 or   RED SLICING CARTON 7 or   TOMATOES 10¢ 6 or   LARGE FIRM 10¢ 10¢                                                                     | 6 oz. Live Cheese Loaf<br>7 oz. Chopped Ham 49¢<br>7 oz. Cotto Salami 37¢<br>6 oz. Cooked Ham 65¢<br>CUTICK TUNE UPS FOR SPRING<br>CUTICK TUNE UPS FOR S |

FREE SHOPPING NET WITH EACH JAR.

A

6

GRADE A

WHOLE

RESERVE