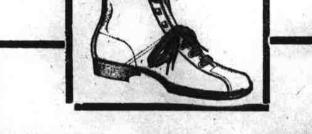

# **Boy Scouts**

This is the best shoe made for rough boys. They are made of soft pliable leather and have the genuine Elk sole--buy a pair of these for your boy and you will find that you have cut your shoe bill almost in half. Prices: \$2.00, \$2.25 and \$2.50.