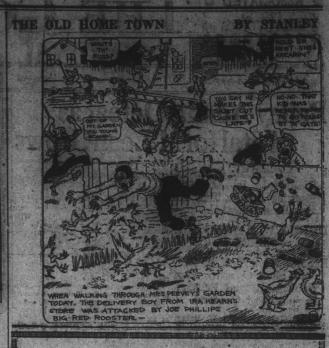

## IN AND ABOUT THE CITY

Misses Rosa Caldwell and Margaret Hurtsell are attending the Y. W. C. A. conference in Blue Ridge.

The count of the county of the

A Tonic For Pale, Delicate Women and Children

Grove's Tasteless