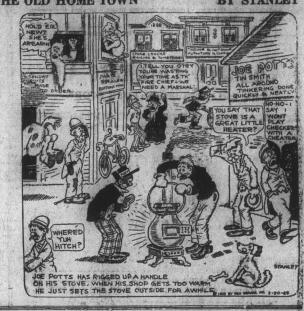

Professional book restorers, as a rule are most ingenious artists, and they car produce an imitation of a page of a rare book which will deceive hundreds of collectors.

REMEMBER PENNY ADS ARE CASH

THE OLD HOME TOWN

BY STANLEY