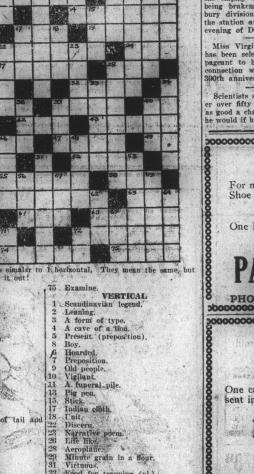

### CROSSWORD PUZŽLE

By HARRY B. HUNT

ABERNETHY CLEARED

A "youngest grandmother" record was set up years ago by a Lady Child, of England, who was only twenty-seven when she nursed her first grandchild.

<text><text><text><text><text><text><text><text>