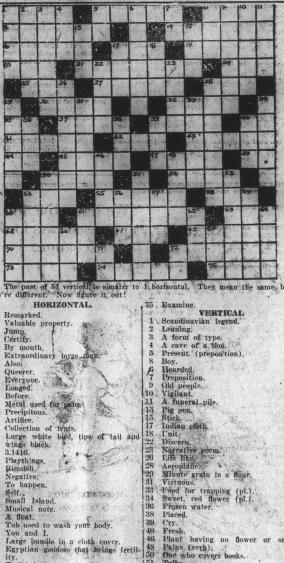

### CROSSWORD PUZŽLE

By HARRY B. HUNT

ABERNETHY CLEARED

A "youngest grandmother" record was set up years ago by a Lady Child, of England, who was only twenty-seven when she nursed her first grandchild.

<text><text><text><text><text><text><text><text>