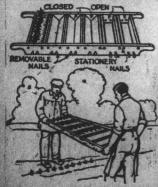

## that the World Is Doing

Collapsible Seedling Box for Transplanting

the use of the seedling box shown trawing, transplanting to the gar-be done without any interruption den can be done without any interruption to the growth of the seedlings. This box consists of a wooden frame, as shown in the detail, with stationary and removable sails driven through the sides to hold a number of boards set with edges together to form V-shaped troughs. The troughs are filled with earth in which the seeds were planted and sweet the same distance.