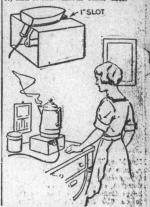

### Improvised Electric Stove

When one housewife wanted an electric stove, she took a tin can, 6 in. square and 6 in. high, and cut a slot, 6 in. long and about 1 in. wide, in one side with a can opener. One end was also cut open. The electric flatiron was slipped into the slot with the bottom up, as shown, and the stove was ready for cooking. All kinds of liquids may be kept hot on it, and it has various other uses.