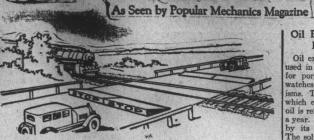

What the World Is

Roadway Raised as a Barrier to Guard Crossings

Barricades operated by hydraulic pressure applied by the trains, have been suggested for prevention of accidents at railway crossings. They are to be constructed as triangular platforms elevated from the road level by the weight of the engine and cars, and sink back to a horizontal position when the train has passed. Vivid "Stop" signs on the sides, illuminated at night, would give motorists ample warning at a distance.