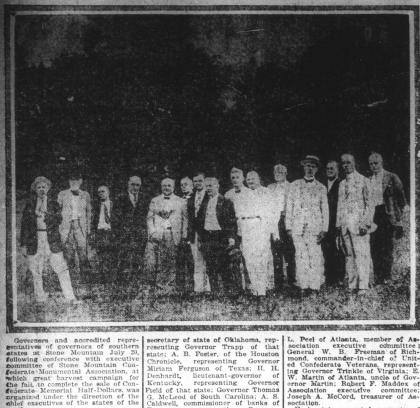

secretary of state of Oklahoma, representing Governor Trapp of that state; A. B. Foster, of the Houston states at Stone Mountain July 20, fellowing conference with executive committee of Stone Mountain Confederate Mountain Association, at White great harvest campaign for the fail, to complete the sale of Confederate Memorial Half-Dollars, was organized under the direction of the chief executives of the states of the south.

In the group above, taken in front of the great wall of granite on which is being carved the Confederate Memorial are the following from left to right:

H. N. Randolph, president of the Association: General R. A. Sneed.

State; A. B. Foster, of the Houston Chronicle, representing Governor Thomas Governor Thomas Caldwell, commissioner of banks of Tenenssee, representing Governor W. Brandon of Alabama; James J. Each state accepted a quota of the state the following from left to right: