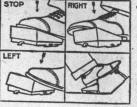

#### Foot Switch for Car Signals Increases Auto Safety

Stop-signal and direction lights are flashed for the guidance of motorists by pressing a foot switch fitted on the bottom of the car so that the driver

or left, making contacts that light the corresponding signal lamps. The switch is also adapted for opening electric latches on office doors, and for ringing call or alarm bells and buzzers. It is easily installed and has no parts likely to get out of order.