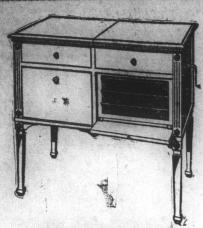

Original Price \$175.00 Sale Price \$90.00

Columbia Grafonola, Console Type, in Walnut and mahogany finishes. Non-set automatic stop. Four Spring Motors. Extra Large sound box. Shelving for records. A beautiful piece of furniture, when not in use as a Grafonola. Limited number at the above prices. Opportunity of a lifetime to get a real high grade Columbia Graf-onola at Half Price. Cash or Terms.

# Concord Furniture Co.

THE RELIABLE FURNITURE STORE

-::-Eat-::-