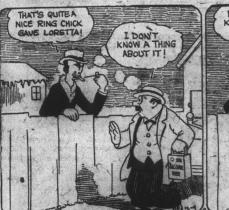

BY WILLIAMS

BY WILLIAMS

Assess STOCKHOLDERS 100 PER CENT OF STOCK Control of the Lynch commission of 1869."

New Bern, Dec. 7.—Stockholders to a 100-word passes, of the defunct Hank of Vanceboro are to be assessed on hundred per cent of a 100-word paragraph urging a ship subistly.

With the recent dismissal of the last of, its war fraud isdictments the government completed a perfect score. One hundred per cent of its way graft prosecutions have been lost.

BY WILLIAMS

BY WILLIAMS

Assess STOCKHOLDERS 100 PER CENT OF STOCK CHOLDERS 100 P