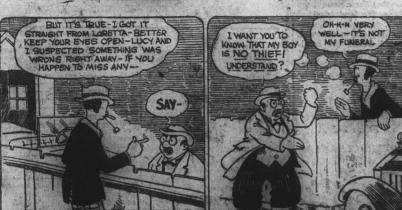

BY WILLIAMS

BY WILLIAMS

Assess STOCKHOLDERS 100 PER CENT OF STOCK Control of the Lynch commission of 1869."

New Bern, Dec. 7.—Stockholders to a 100-word passes, of the defunct Hank of Vanceboro are to be assessed on hundred per cent of a 100-word paragraph urging a ship subistly.

With the recent dismissal of the last of, its war fraud isdictments the government completed a perfect score. One hundred per cent of its way graft prosecutions have been lost.

BY WILLIAMS

BY WILLIAMS

Assess STOCKHOLDERS 100 PER CENT OF STOCK CHOLDERS 100 P