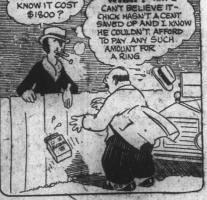

BY WILLIAMS

BY WILLIAMS

Assess STOCKHOLDERS 100 PER CENT OF STOCK Control of the Lynch commission of 1869."

New Bern, Dec. 7.—Stockholders to a 100-word passes, of the defunct Hank of Vanceboro are to be assessed on hundred per cent of a 100-word paragraph urging a ship subistly.

With the recent dismissal of the last of, its war fraud isdictments the government completed a perfect score. One hundred per cent of its way graft prosecutions have been lost.

BY WILLIAMS

BY WILLIAMS

Assess STOCKHOLDERS 100 PER CENT OF STOCK CHOLDERS 100 P