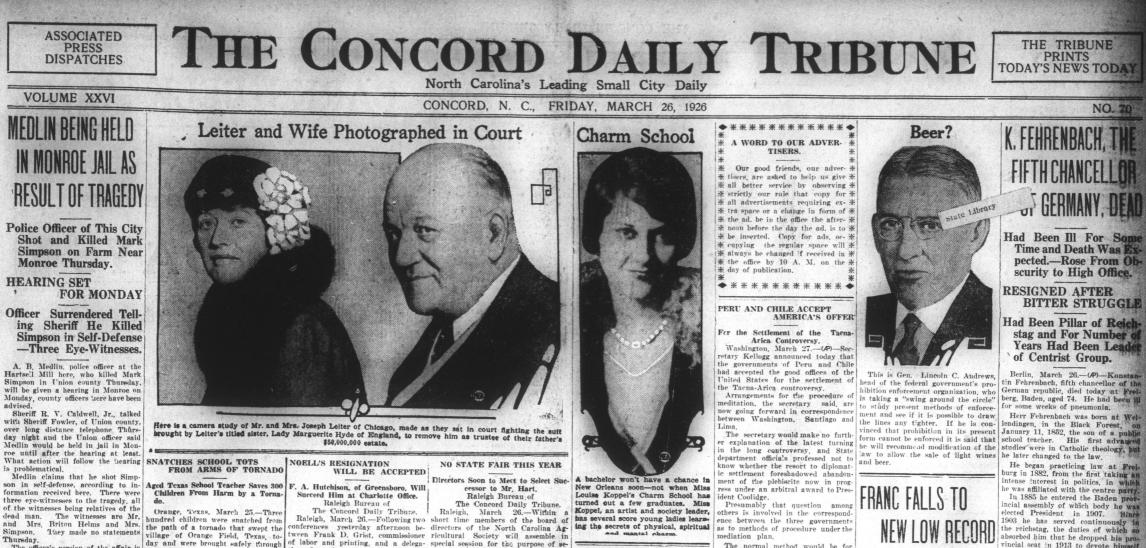

<text><text><text><text><text><text><text><text><text><text><text><text><text><text><text><text><text><text><text><text><text><text><text><text><text> A. Hutchison, of Greensboro, Will cessor to Meet to Select Su Succeed Him at Charlette Co