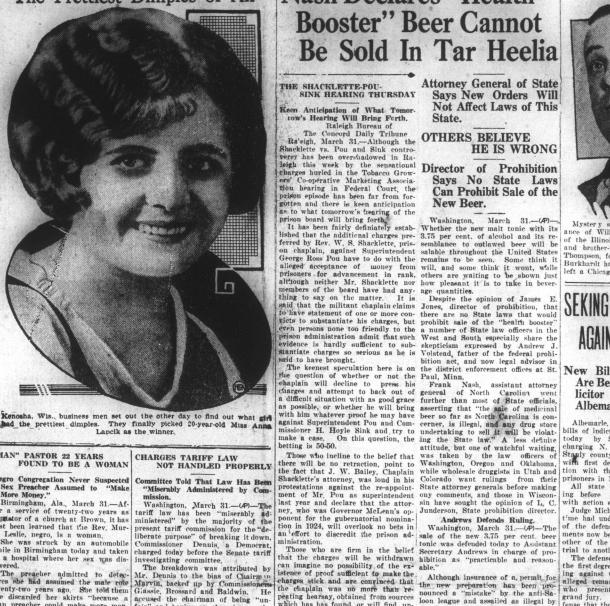

The many friends of Miss Mary McKinley will regret to learn that she is ill at her home in No. 4 township.

The Prettiest Dimples of All

Kenosha. Wis., business men set out the other day to find out what gird had the prettiest dimples. They finally picked 20-year-old Miss Anna Lancik as the winner.