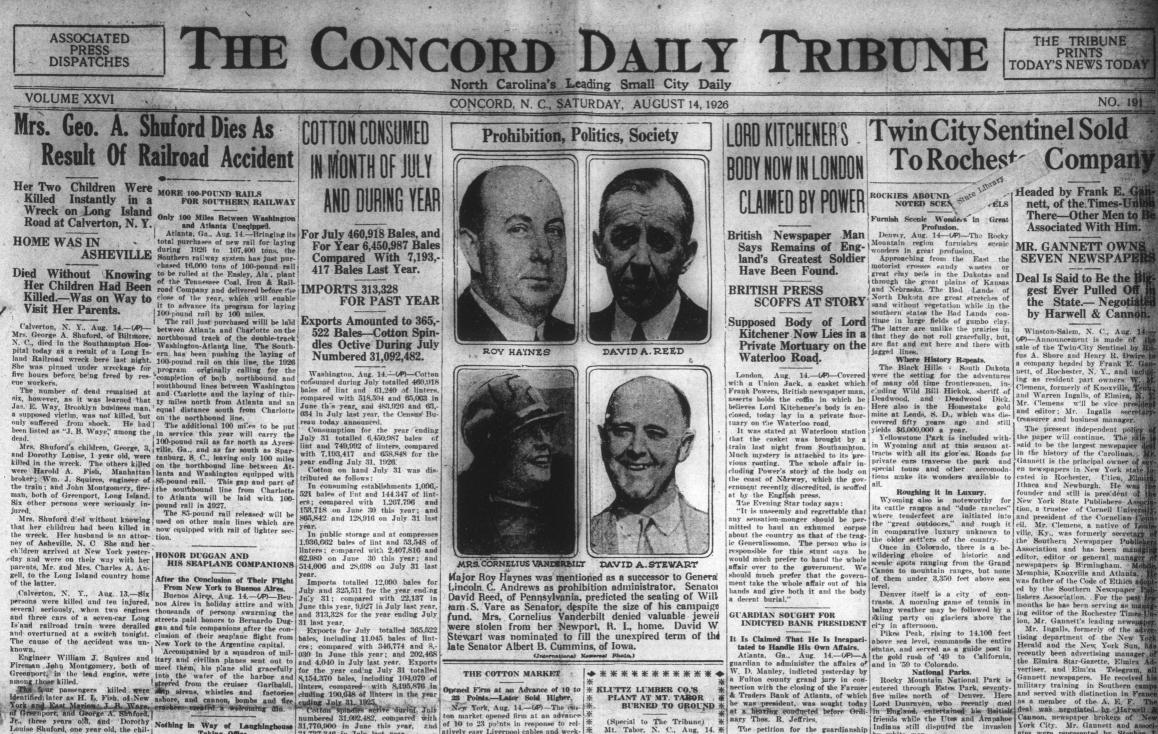

, ROY HAYNES

MRS. CORNELIUS VANDERBILT DAVID A STEWART

MRS. CORRECTS VALUERCEIT DAVID A. STEWART Major Roy Haynes was mentioned as a successor to General Lincoln. C. Andrews as prohibition administrator. Senato David Reed, of Pennsylvania, predicted the seating of Will fam S. Vare as Senator, despite the size of his campaign fund. Mrs. Cornelius Vanderbilt denied valuable jeweil were stolen from her Newport, R. I., home. David W Stewart was nominated to fill the unexpired term of the late Senator Albert B. Cummins, of Iowa. Lional News