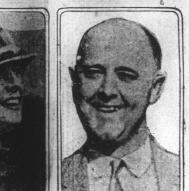

, ROY HAYNES

MRS. CORNELIUS VANDERBILT DAVID A STEWART

MRS. CORRECTS VALUERCEIT DAVID A. STEWART Major Roy Haynes was mentioned as a successor to General Lincoln. C. Andrews as prohibition administrator. Senato David Reed, of Pennsylvania, predicted the seating of Will fam S. Vare as Senator, despite the size of his campaign fund. Mrs. Cornelius Vanderbilt denied valuable jeweil were stolen from her Newport, R. I., home. David W Stewart was nominated to fill the unexpired term of the late Senator Albert B. Cummins, of Iowa. Lional News