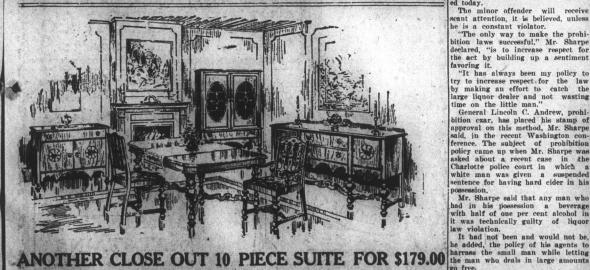

## Yorke&Wadsworth Co.

The Old Reliable Hardware Store

Buffet 66 inches. Two cupboards, two drawers and an extra apartment for silver.

China Closet full size, with glass front and one large drawer for linings. Table large size, extends six feet. Extra heavy legs, well braced, making the table very strong. Server full size, with two large cupboards. One arm chair and five side chairs. Chairs have extra heavy blue backs in corners, well braced and very substantial. Seats upholstered in good grade material that will not fade. ONLY TWO SUITES AT THIS PRICE.

The original price on this suite was \$250.00. Discontinued pattern is the reason for this suite was \$250.00. Discontinued pattern is the reason for this as you can save \$71.00. See this Suite in our window.

Concord Furniture Co. The Reliable Furniture Store