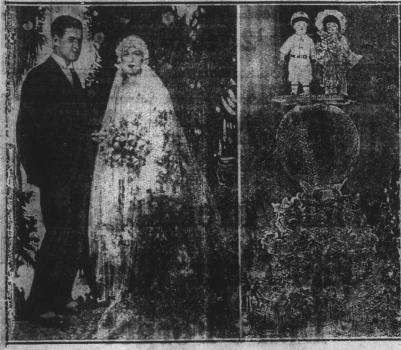

11:10 REATEST

STANDARD BUICK CO.

OUR PENNY ADS. ALWAYS DET RESULTS

for Economical Transportation

ncky Harris, manager of the Washington Senators, and Elizabeth Sutherland, Washington a society girl, were married in Washington. At the right is their unusual wedding cake.