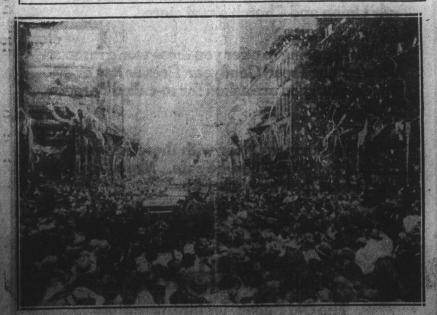

## St. Louis Goes Wild Over Card Victory

his street scene in St. Louis was taken on the day that the local team defeated the New ork Yankees. It gives an idea of the city-wide carnival spirit.

Second Presbyterian.