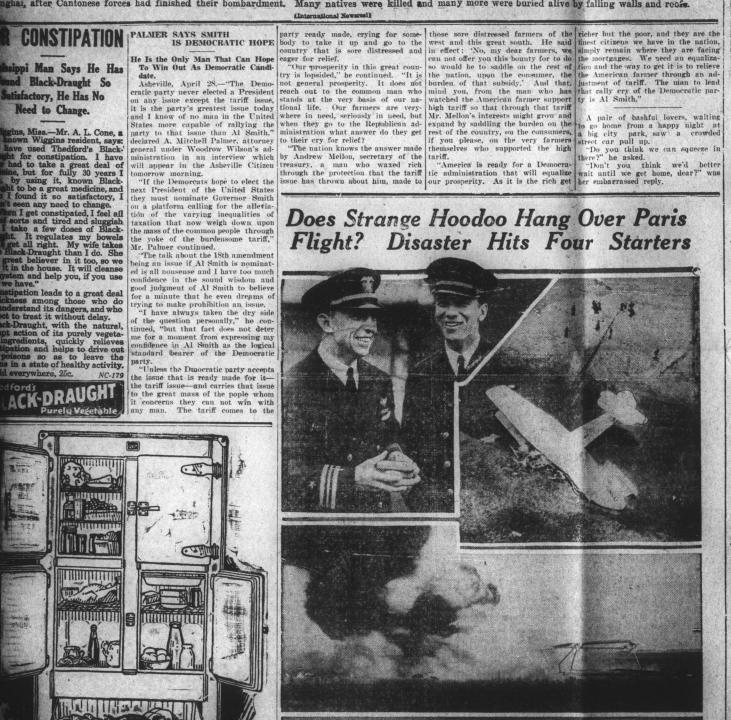

Aviators, normally not a superstitious lot, view with misgivings efforts to fly from New York to Paris. Four accidents have overtaken planes planned to start within the last year, and four men have been killed. Lieutentant Noel Davis and Lieutenant Stanton H. Wooster are shown in a happy mood shortly before they were killed when their plane, "American Legion" crashed near Messick, Va. Picture at right shows how it tore the ground before nosing over into the mud. Below is shown the burning Sikorsky plane, in which two men were willed at the start of what was to have been a flight to Paris.

willed at the start of what was to have been a flight to Paris.

By Kimer Clasks,
International illustrated News Staff Correspondent.

That ended hopes of reaching Paris air, but was unsuccessful. Chambell methods of the plane is the size of the