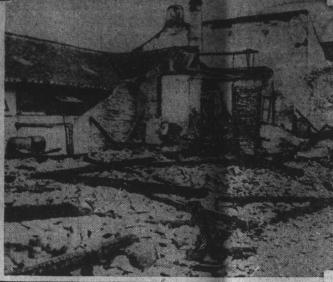

### BIG GUNS LEVEL HOUSES, SPREAD DEATH IN CHINESE WAR ZONE

re's real warfare in China! Big guns are being called into play. These pictures show the devastation in the vicinity of the Northern Railway station anglai, after Cantonese forces had finished their bombardment. Many natives were killed and many more were buried alive by falling walls and recommendations. (International Newsreel)