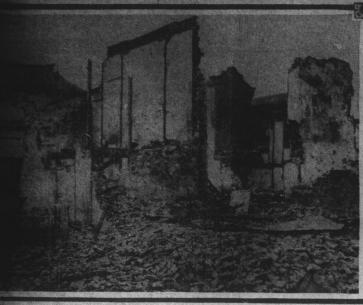

### BIG GUNS LEVEL HOUSES, SPREAD DEATH IN CHINESE WAR ZONE

re's real warfare in China! Big guns are being called into play. These pictures show the devastation in the vicinity of the Northern Railway station anglai, after Cantonese forces had finished their bombardment. Many natives were killed and many more were buried alive by falling walls and recommendations. (International Newsreel)