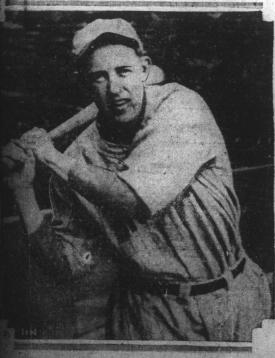

## PUTS WHITE SOX IN RACE.

Bud" Clancy, fresh from the minors, is one of the princesons why the Chicago White Sox are up with the leader American League flag rush. He's starring at first, and mean at bat.