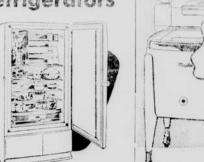

# Begin Your Xmas Shopping Here

We Have Those Items Every Housewife And Farmer Need And Want Now

Pyrex Gift Sets

Frigidaire

COLD-WALL

IMPERIAL

Locker-Top freezer

• 10 cu. ft. size

Moist-Cold compartment

Meter-Miser mechanism

At only

- Sunbeam Electric Mixer
- **Hot Plates**
- Waffle Irons
- Percolators

## Gifts With A Future!

- 1. Big Super-Freezer Chest
- 2. More Room Than Ever!
- 3. Better Food Preservation

Frigidaire MASTER Refrigerators

- More storage space New Full-width Hydrator
- Meter-Miser mechanism • 6-7-9-11 cu. ft. sizes