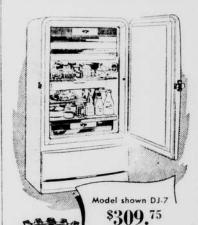

## Gifts With A Future!

- 1. Big Super-Freezer Chest
- 2. More Room Than Ever!
- 3. Better Food Preservation

Frigidaire MASTER Refrigerators

- More storage space New Full-width Hydrator
- Meter-Miser mechanism • 6-7-9-11 cu. ft. sizes