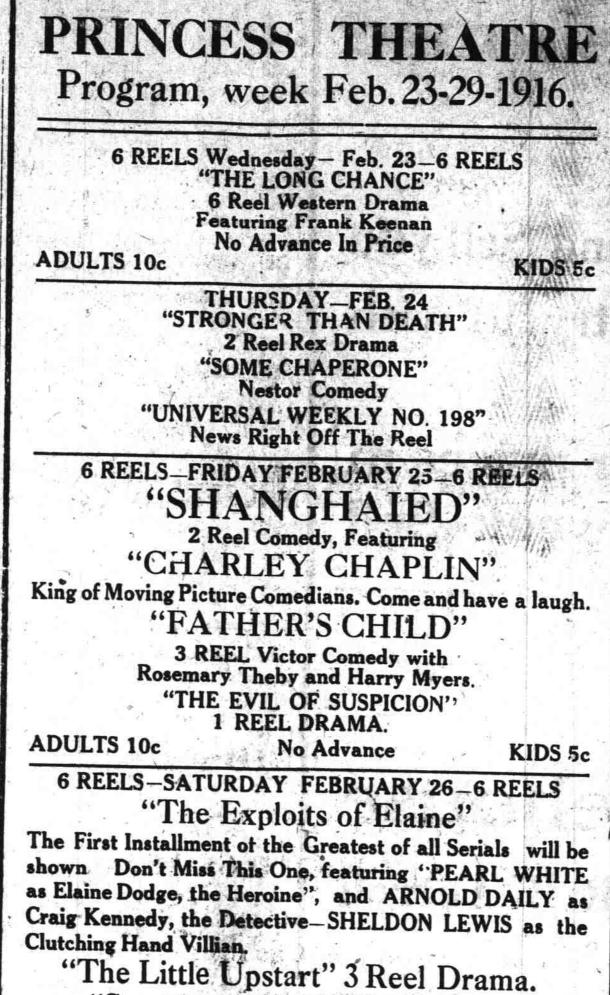

NO ADVANCE KIDS 5c MONDAY FEBRUARY 28th "DABBLING TONGUES" 1 Reel Drama. "A TRIBUTE TO MOTHER" 2 Reel Drama. "FLIVERS TERRIBLE PAST" Nestor Comedy. **TUESDAY FEBRUARY 29th** "THE DOWN ROADS" 2 Reel Western Drama. "LEMONADE AIDS CUPID" Joker Comedy. "PANTS AND PETTICOATS" L-Ko Comedy. WE Have Secured a Few Cars of 3 - 8 - 322-8-3 TOBACCO **GUANO** To make fine, smooth tobacco with