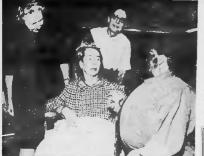

28 High Point Enterprise, Thursday, Oct. 31, 1968 .

Mrs. Mark Combs

AT HALLOWEEN PARTY Witches' hats and spooky refresh ments set the mood of Halloween for the Maryfield residents. Auxiliary urly held vester day afternoon at the h

Zllis

llier

The Rose Room

aryfield Auxinaty contentained reali yfield Nursing Ho - Dormon with The honorees wore costu

This social was one of sev-ral events sponsored by the

1634 N. Main

This SOCIAL Second by Dis-rvice group during the year. there include Christmas parremembrance ing and Easter

GREETING ARRIVALS Nursing Home. With the

Sofa Beds BOYLES