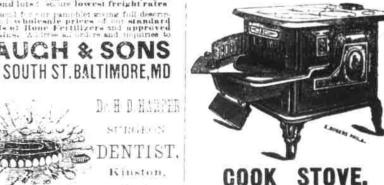

## COOK STOVE.

Nothing further seems necessary to make the New Farmer Girl a perfect and heautiful cooking apparatus. It has arge Flues and Oven. Patent Oven Shelf, Swinging Hearth Plate, Deep Ash Pit and Ash Pan. The Cross Pieces all have cold air braces, and the Covers are -month and heavy.

Large single Oven Doors - Tin lined. The largely increased sales of this Store aftest its popularity every store fully warranted.

P. M. DRANEY, THE MEENT NEW BERNE, N. C.

Any castings winted for Farmer Girl a show of hy P. M. DRANEY at 1H17dwif t=1m, k (h+m) r);