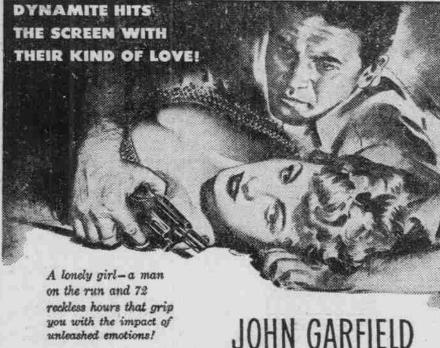

shorts are here to stay and may A semi-formal dance was held by residents of Kenan Hall on even reach the Carolina scene, Phi Delt Bob Page was the first August 10 as their main social of

TODAY ONLY

one year! Last Christmas a young woman "fainted" outside the rich Herries mansion and was taken inside. Soon other confederates

appeared and the plot had begun! The thieves cleverly sold most of the Herries' treasures, but their final exposure constitutes one of the most dramatic episodes in the

MAURICE

FRIDAY-SATURDAY

HE RAN WALLACE FORD SELENA ROYLE and BOBBY HYATT Based on a novel by Sam Ross Screenplay by Guy Endore - Produced by Bob Roberts