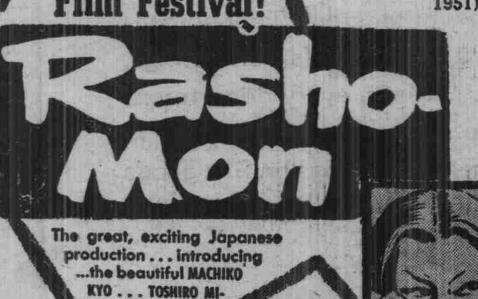

## LATE SHOW TONITE

ACCLAIMED THE BEST PICTURE OF THE YEAR FROM ANY COUNTRY.

Winner of a Special a ACADEMY AWARD (Best foreign film of 1951)

PUNE...MASAYUKI MORI. MORI. BEST foreign film of year" directed film of year"