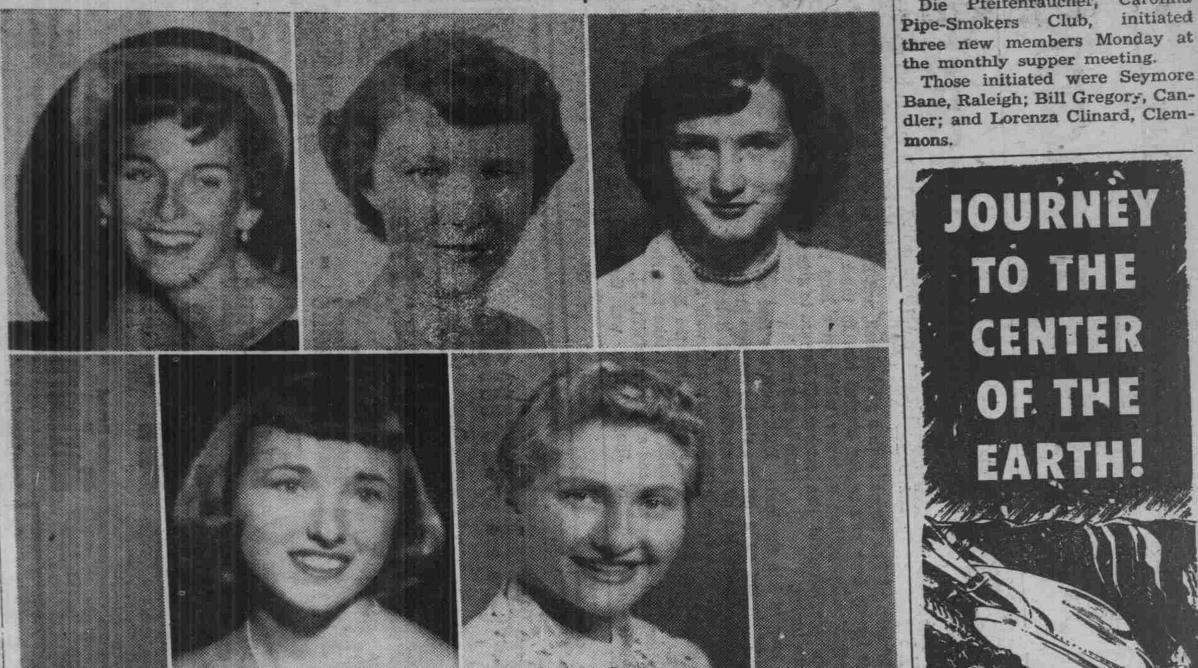

Sponsoring for Alpha Eta of Theta Chi fraternity's annual Dream Girl Dance weekend festivities are top row, left to right: Miss Margaret Green, Thomasville, with President Alan R. Perry, Charlotte; Miss Virginia Jones, Mt. Olive, with Vice-President Neil B. Glenn, Burlington; Miss Mary Nell Hawkins, Murphy, with Bill Dellinger, Charlotte. Second row, Miss Gwen Gore, Raeford, with Treasurer Jerry Kefalas, Wilmington; and Miss Nancy Young, Chapel Hill, with Alvin B. Samuel, Paragould, Ark., past president.

ton; Miss Camille Walker of Lewis of Raleigh; and Miss Nancy President Alvin B. Samuel of surer Jerry Kefalas of Wilming- Charlotte, with Marshal Henry B. Young of Chapel Hill, with past Paragould, Arkansas.