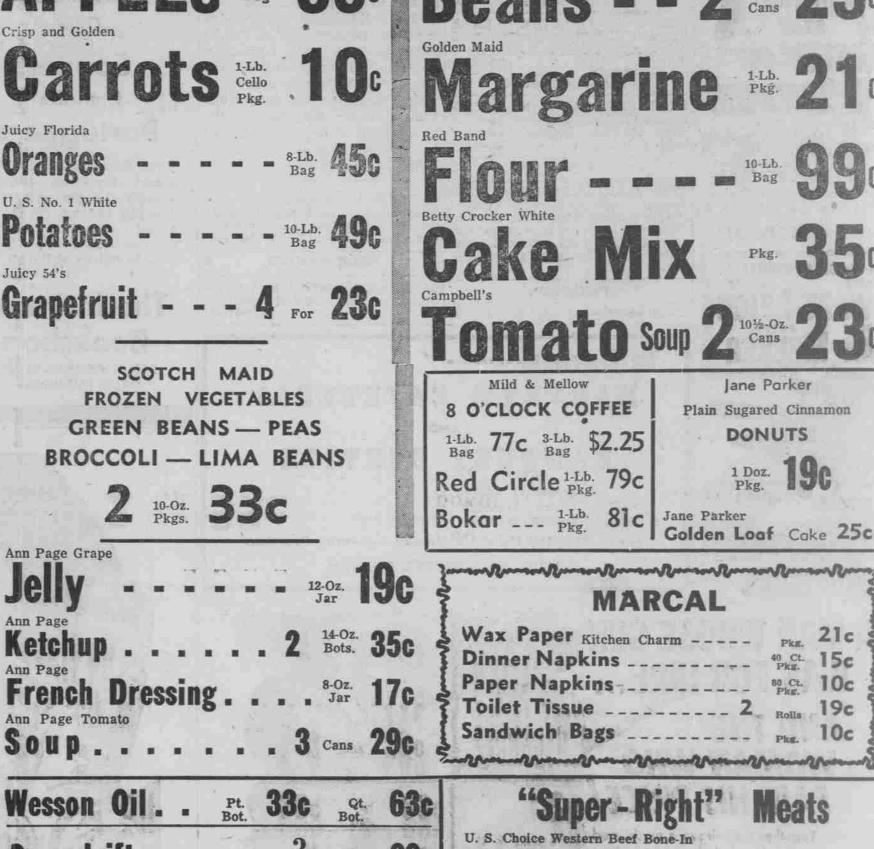

# Row upon row of the best things that grow are marked with lowest possible price at A&P. Sweet Juicy Winesap Carrots 1-Lb. Cello Pkg. 10c Juicy Florida U. S. No. 1 White Juley 54's Grapetru SCOTCH MAID FROZEN VEGETABLES GREEN BEANS - PEAS BROCCOLI - LIMA BEANS

Come see the scores of Dollar-Stretch-

ing values that show how faithfully we

follow our Founder's Advice "Give the

People the most you can for their money.

| Wesson Oil Pt. 33          | G Qt.<br>Bot.  | 63c |
|----------------------------|----------------|-----|
| Snowdrift                  | 3 Lb.          | 89c |
| Peanut Butter Peter Pan    | 12-Oz.<br>Jar  | 35c |
| Peanuts Peter Pan Salted   | 7½-Oz<br>Can   | 29c |
| Vel                        | Lge.<br>Pkg.   | 29c |
| Fab Lge. 29                | G Giant        | 69c |
| Octagon Soap               | 2 Bars         | 13c |
| Octagon Soap Powder        | 1 lb.          | 20¢ |
| Ajax Cleanser              | e Can          | 12c |
| Lux Flakes                 | Lge.           | 27c |
| Ivory Soap                 | 3 Med.<br>Bars | 23c |
| Tide Soap Lge. 25          | C Gt. Pkg.     | 69c |
| Joy P & G Liquid Detergent | Bot.           | 29c |
| P&G Soap                   | 3 Bars         | 22c |
| Ouises 20                  |                | 00- |