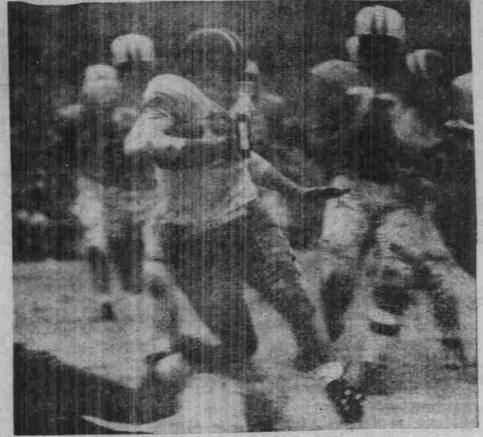

Blue Devil Bob Paschal skirts right end for Duke's fifth touchdown as the third quarter ended in last Saturday's 47-12 Carolina