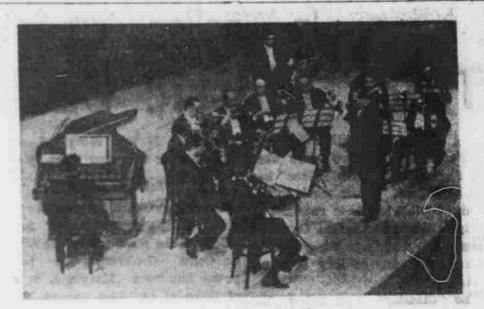

When The End Of The

VIRTUOSI DI ROMA ENSEMBLE To Give Concert Here Thursday Night

## Virtuosi Di Roma Ensemble **To Perform Here Thursday**

Fourteen of Italy's distingushed | conductor, Arturo Toscanini, the virtuosi-instrumentalists, the Vir- group has won acclaim throughout sembly Room of Wilson Library, is tuosi Di Roma, will perform Thurs- the world,

Fasano,

The performance is sponsored by the Student Entertainment Commit- Tickets may be obtained at Gratee, with the cooperation of the ham Memorial by students present-Chapel Hill Concert Series. Admis- ing their ID cards. It will be necessary to present both the ticket and sion will be free. Called "the great instrumental the ID card for admission to the ensemble of this age" by the great concert.