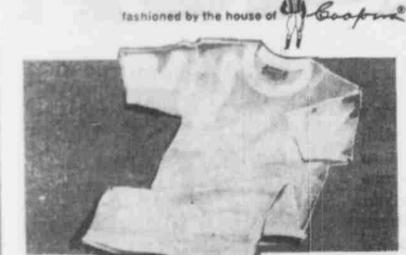

# Applications

Interviews with applicants for

MRS. VIRGINIA MOWERY, senior medical technologist, works with the new auto analyzer at N. C. Memorial Hospital at the University of North Carolina.

### Auto Analyzer Helps Fight Disease In UNC Laboratory

the human kidneys, but assists the

element to be considered. Machine

analyses are more accurate than

The auto analyzer holds 40 differ-

ent samples of fluids. After the