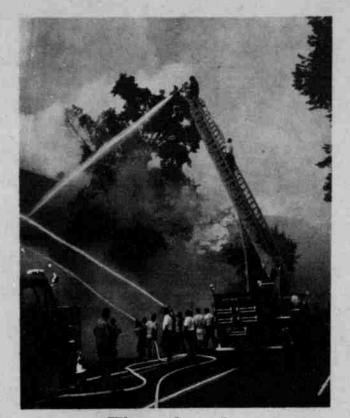

## Fire, Smoke, Water, Trucks And Kemp

Smoke Rolls Out

Water Goes In

Kemp Looks On

Near The End With Aching Eyes And Head.

STARTS THURSDAY

AFRAID TO TURN THEIR BACKS ON EACH OTHER— THEY FOUGHT SIDE BY SIDE AGAINST THE INDIAN!