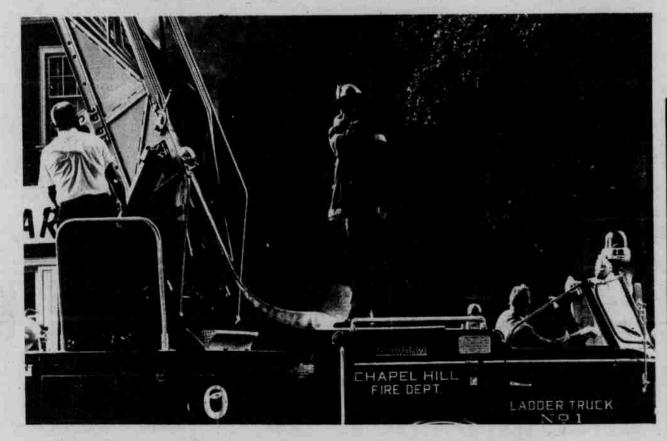

## Fire, Smoke, Water, Trucks And Kemp

Smoke Rolls Out

Water Goes In

Kemp Looks On

Near The End With Aching Eyes And Head.

STARTS THURSDAY

AFRAID TO TURN THEIR BACKS ON EACH OTHER— THEY FOUGHT SIDE BY SIDE AGAINST THE INDIAN!