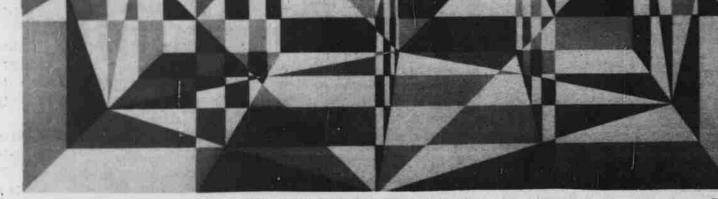

By combining sharp, distinct lines with colors that confuse the retina, op "comes alive" as its patterns begin to shift in the viewer's mind.

Geometric patterns called 'space cages" by their creator, Edna Andrade, are shown in her op "Space Frame B." An impressionistic tone in the op geometric vein can be seen in Masashi's "Floating Spectrum."

#### Geometric patterns called "space cages" appear in Space Frame B

... an op painting by Edna Andrade now showing at the Ackland.

11