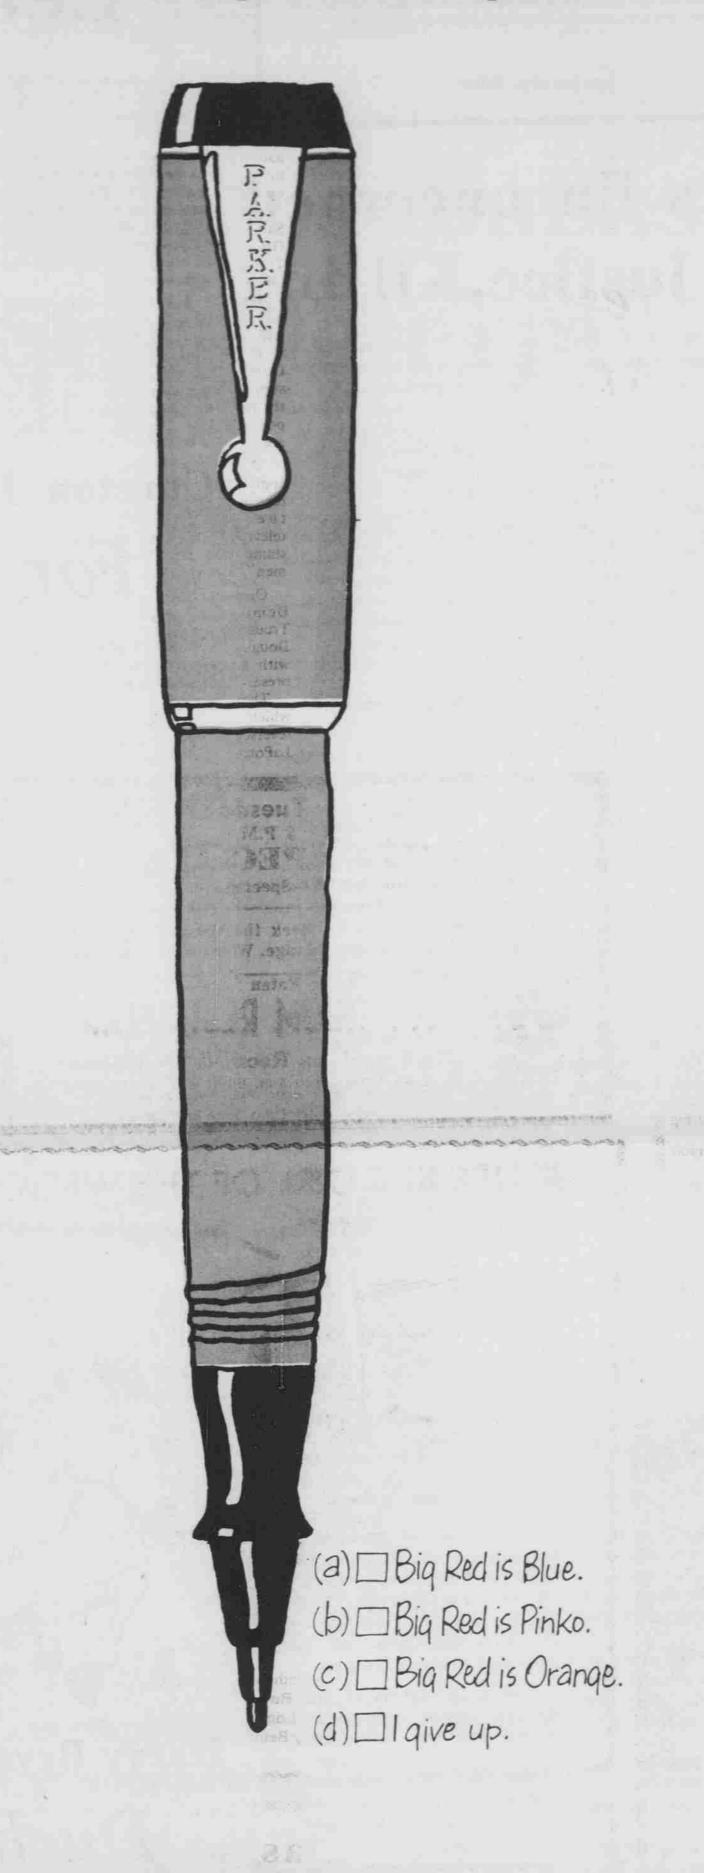

## This is a multiple choice quiz:

If you checked --

(a) Check your eyes Big Red is simply not Blue. He's not even dépressed. Despite his looks. He knows he's beautiful inside. 'Cause he holds lots of ink. And he's refillable.

(b) Big Red is definitely not Pinko. In fact most people hold him in their right hands He does put out a brash line, though, with that wild soft tip.

(c) Right on. We told our Parker designers Big Red was somewhat too Orange to be Red. But they turned Very Pale themselves, so what else could we do? Call him Big Orange Red. if you want Big Other? Big Apricotta?

. (d) Don't give up. Give Big Red. The great ungainly gift-\$5

ding we on over

tion lege nass Carr the ited for ven