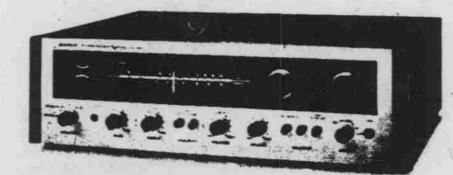

Vickers Andio, Inc. **CARRBORO, N. C. 27510** 

UNBEATABLE OUTPERFORMERS

**SX-990 AM-FM STEREO RECEIVER** Audio output: 130 watts (IHF); FM Tuner Sensitivity: 1.7 uV (IHF). Completely versatile with inputs for: 2 phono, tape monitor, microphone, auxiliary & main amps; walnut cabinet. \$299.95.