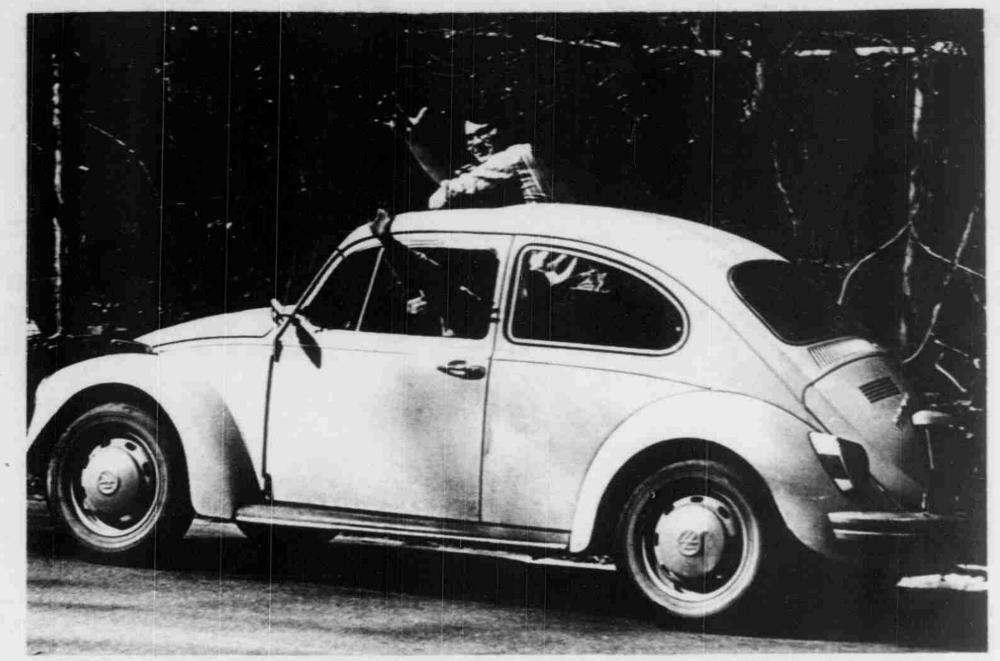

-Improvement of campus security. Saunders would like to pursue the

There are a lot a natural 'hams' in the world and photographers have a propensity for finding them. These two guys were rounding the corner in their VW when they decided

to attract the attention of DTH staff photographer Scott Stewart.